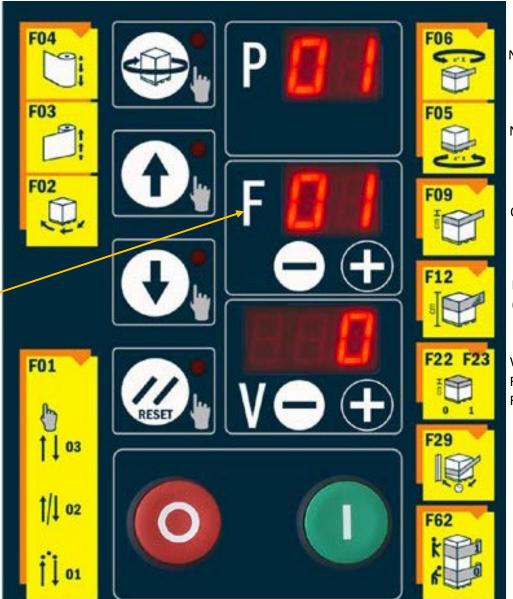

## **Pallet Stretch Wrapper 1-GPPW-1650**

Carriage Speed Up

Carriage Speed Down

Table rotation speed

F = Function e.g., F05 = Number of bottom wraps...+ or - to set different parameters

F03 – Manual. Use Up & Down arrows to drive carriage.

Quick wrap, Up & Down

Wrap Up, Wrap Down.

Number of Top Wraps.

Number of Bottom Wraps.

Overlap at the top of Pallet.

Height at which the carriage stops rising (photocell is disabled).

Wrapping cycle with pause F22 = V0 excluded F22 = V1 Included (for putting top sheet on) F23 = Carriage descent by cm

Film extraction timer with light tension at the beginning of the Cvcle – (Applying Edge boards)

Film Carriage stop halfway up mast after finishing cycle = V1, at bottom = V0